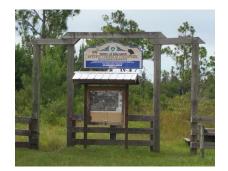

## # 10 - Cameron Preserve Trail Head at North End of Corey Rd.

Officially located at 1100 Corey Road, Malabar, FL 32950, it is super easy to find the Cameron Preserve. Just head to south Brevard County and find Malabar Road. If you are traveling from I-95, take to exit 173. From Malabar Road at I-95, head east for 2.7 miles and then turn left on Corey Road. If traveling south from Palm Bay or North from Barefoot Bay, from Malabar Road at US Hwy 1, head east for 1.7 miles and then turn right on Corey Road. Go north on Corey Road for about 0.7 miles, the pavement ceases and you are at the trailhead at the North end of Corey Road, Malabar, FL. You will see a fence, a sign, and a kiosk. Your Cameron Preserve adventure is about to begin.