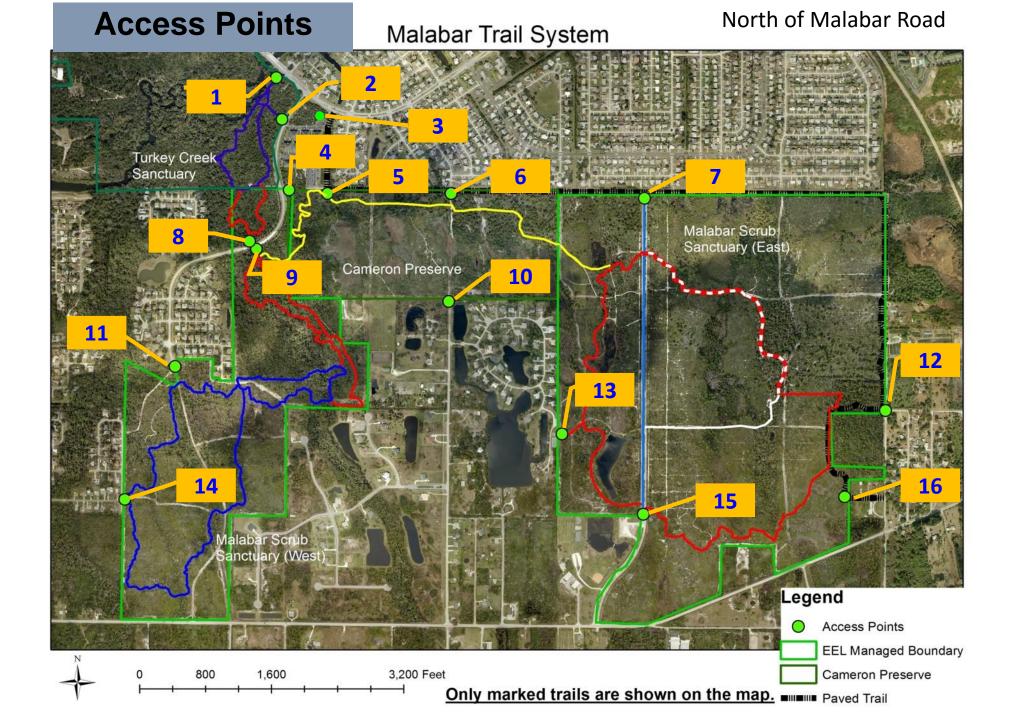

| Access # | Description                                                                       | Closest Road for Parking                                                                  |
|----------|-----------------------------------------------------------------------------------|-------------------------------------------------------------------------------------------|
| 1        | SE of Turkey Creek Bridge                                                         | Briar Creek Blvd Palm Bay                                                                 |
| 2        | Canoe / Kayak Launch at Turkey Creek Sanctuary                                    | Briar Creek Blvd Palm Bay                                                                 |
| 3        | Al Tuttle Trail - NW Trailhead                                                    | Port Malabar Blvd Palm Bay (minimal)                                                      |
| 4        | Blue Pipe Trailhead                                                               | Briar Creek Blvd Malabar                                                                  |
| 5        | Cameron Preserve NW                                                               | Briar Creek Blvd Malabar                                                                  |
| 6        | Cameron Preserve N (off Al Tuttle Trail)                                          | Briar Creek Blvd Malabar                                                                  |
| 7        | Malabar Scrub East - N Trailhead                                                  | Malabar Community Park (off Malabar Rd) - Malabar                                         |
| 8        | Malabar Scrub East Trail Crossing of Briar Creek Blvd                             | Briar Creek Blvd Malabar                                                                  |
| 9        | Malabar Scrub East Trail Head at Briar Creek Blvd.                                | Briar Creek Blvd Malabar                                                                  |
| 10       | Cameron Preserve Trail Head at North End of Corey Rd.                             | Corey Rd. (North End) unpaved parking                                                     |
| 11       | Malabar Scrub West Trail Head at Paved end of Briar Creek<br>Blvd. (Brook Hollow) | Briar Creek Blvd Malabar                                                                  |
| 12       | Malabar Scrub East Trail Head at Marie Street                                     | Large trailhead a block away (S) - plenty of parking ADA restroom anticipated Spring 2016 |
| 13       | Malabar Scrub West Trail Head at Paved end of Oak Harbour<br>Lane (Country Cove)  | Oak Harbour Lane                                                                          |
| 14       | Malabar Scrub West Trail Head at Englar Ave W                                     | Englar Ave Palm Bay                                                                       |
| 15       | Malabar Scrub West Trail Head at Malabar Community Park - S                       | Malabar Community Park (off Malabar Rd) – Malabar                                         |
|          | Malabar Scrub East at Sand Hill Trailhead at 1400 Marie Street                    | Laura tuaille and indents, of nonlying                                                    |